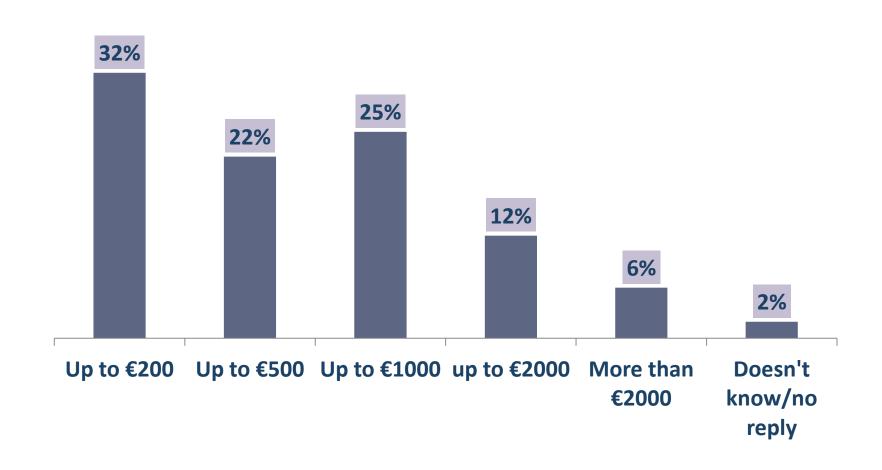

of internet users





# **Last Time Bought Online**

% of internet users





# **Frequency of Purchases**





# **Frequency of Purchases**





#### **Checking Items in-store** ('showrooming')





## **Countries Bought From**





# Local Websites - most mentioned

% of eCommerce users that buy from local sites





## **Local eCommerce**



#### **Purchases from local websites**

% of eCommerce users that have bought in last 6 months

#### **Preferred Items**

% of those that buy from local sites





#### **Items Bought Online From Foreign Websites**





#### Reasons For Not Buying From Local Websites

% of those that don't buy from local online shops





# **Preferred Method of Payment**

% of eCommerce users that bought online in last 6 months





## **Amount Spent in a Year**





#### Reasons for Buying from a Particular Website





# **Reasons for Not Buying Online**





#### Thank you