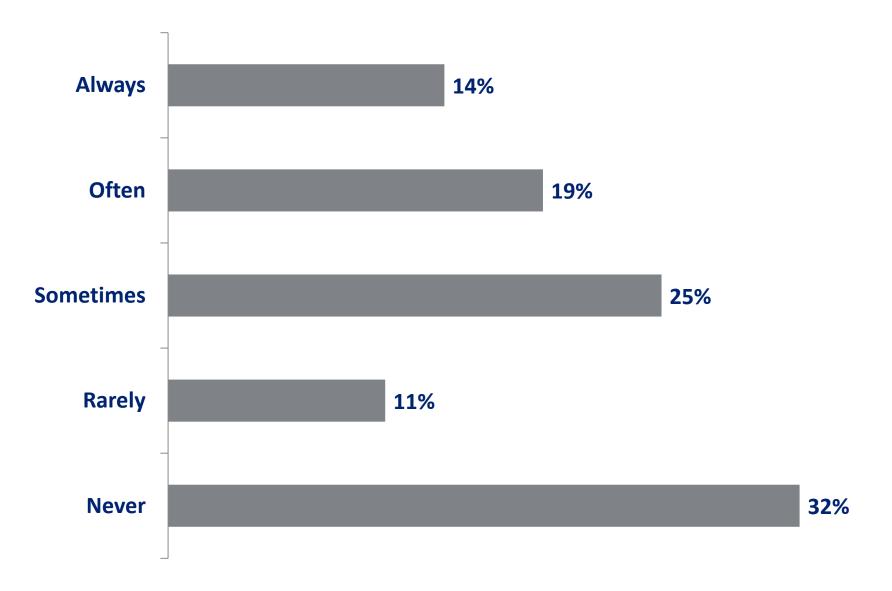

by Individuals Survey 2014

11th eCommerce Forum

Denise Borda 16 October 2014



### **PURPOSE OF PRESENTATION**

To present the findings of the Internet and eCommerce Use by Individuals survey carried out by the MCA.



## SURVEY OBJECTIVES

GAUGE the growth of eCommerce use across Malta & Gozo.

to identify trends
& changes in
buying behaviour
patterns.



### SURVEY METHODOLOGY

### Sample

- 800 net respondents.
- An additional 118 interviews conducted to boost the eCommerce users cohort.

#### **Fieldwork**

- 10-min CATI
- April-May 2014
- Margin of error of 3.46% at 95% confidence interval.



## **Internet Use**

% of total respondents





#### **Devices used to Access the Internet**

% of total respondents







## **Use of Digital for Product Research**

% of internet users





## eCommerce Use

% of total respondents





## eCommerce Use - by gender & age

% of internet users





# **Last Time Bought Online**

% of internet users





# **Frequency of Purchases**





# **Frequency of Purchases**





#### **Checking Items in-store** ('showrooming')





## **Countries Bought From**





# Local Websites - most mentioned

% of eCommerce users that buy from local sites





## **Local eCommerce**



#### **Purchases from local websites**

% of eCommerce users that have bought in last 6 months

#### **Preferred Items**

% of those that buy from local sites





#### **Items Bought Online From Foreign Websites**





#### Reasons For Not Buying From Local Websites

% of those that don't buy from local online shops





# **Preferred Method of Payment**

% of