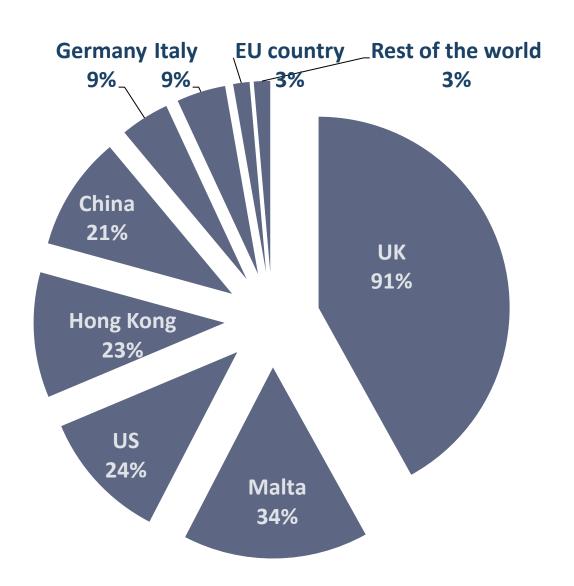

& changes in
buying behaviour
patterns.



### SURVEY METHODOLOGY

### Sample

- 800 net respondents.
- An additional 118 interviews conducted to boost the eCommerce users cohort.

#### **Fieldwork**

- 10-min CATI
- April-May 2014
- Margin of error of 3.46% at 95% confidence interval.



## **Internet Use**

% of total respondents





#### **Devices used to Access the Internet**

% of total respondents







## **Use of Digital for Product Research**

% of internet users





## eCommerce Use

% of total respondents





## eCommerce Use - by gender & age

% of internet users





# **Last Time Bought Online**

% of internet users





# **Frequency of Purchases**





# **Frequency of Purchases**





#### **Checking Items in-store** ('showrooming')





## **Countries Bought From**





# Local Websites - most mentioned

% of eCommerce users that buy from local sites





## **Local eCommerce**



#### **Purchases from local websites**

% of eCommerce users that have bought in last 6 months

#### **Preferred Items**

% of those that buy from local sites





#### **Items Bought Online From Foreign Websites**





#### Reasons For Not Buying From Local Websites

% of those that don't buy from local online shops





# **Preferred Method of Payment**

% of eCommerce users that bought online in last 6 months





## **Amount Spent in a Year**





#### Reasons for Buying from a Particular Website





# **Reasons for Not Buying Online**





#### Thank you