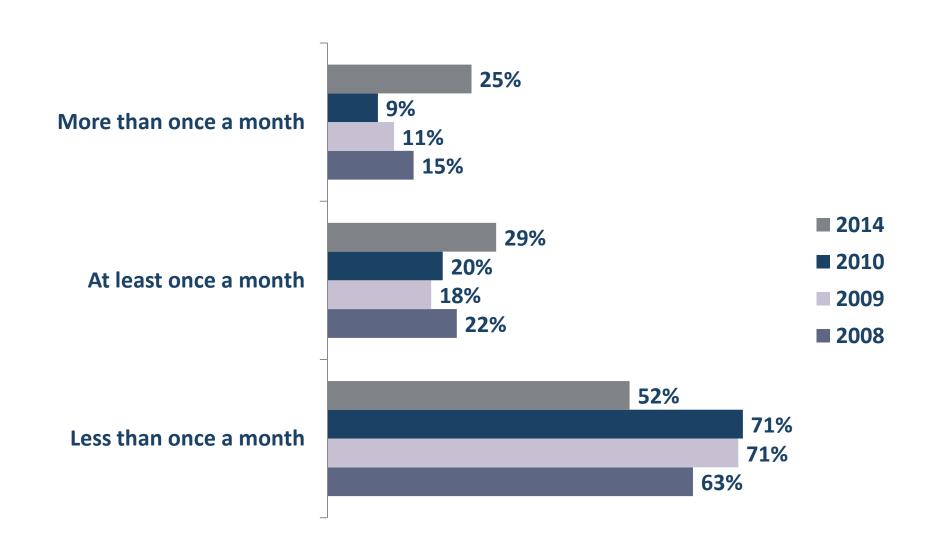

Y OBJECTIVES

GAUGE the growth of eCommerce use across Malta & Gozo.

to identify trends
& changes in
buying behaviour
patterns.



### SURVEY METHODOLOGY

### Sample

- 800 net respondents.
- An additional 118 interviews conducted to boost the eCommerce users cohort.

#### **Fieldwork**

- 10-min CATI
- April-May 2014
- Margin of error of 3.46% at 95% confidence interval.



## **Internet Use**

% of total respondents





#### **Devices used to Access the Internet**

% of total respondents







## **Use of Digital for Product Research**

% of internet users





## eCommerce Use

% of total respondents





## eCommerce Use - by gender & age

% of internet users





# **Last Time Bought Online**

% of internet users





# **Frequency of Purchases**





# **Frequency of Purchases**





#### **Checking Items in-store** ('showrooming')





## **Countries Bought From**





# Local Websites - most mentioned

% of eCommerce users that buy from local sites





## **Local eCommerce**



#### **Purchases from local websites**

% of eCommerce users that have bought in last 6 months

#### **Preferred Items**

% of those that buy from local sites





#### **Items Bought Online From Foreign Websites**





#### Reasons For Not Buying From Local Websites

% of those that don't buy from local online shops





# **Preferred Method of Payment**

% of eCommerce users that bought online in last 6 months





## **Amount Spent in a Year**





#### Reasons for Buying from a Particular Website





# **Reasons for Not Buying Online**





#### Thank you