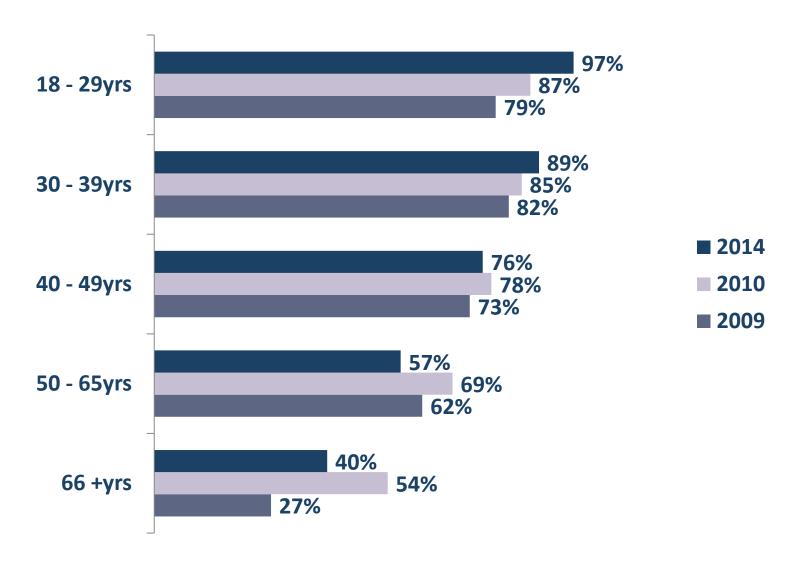

ATION**

To present the findings of the Internet and eCommerce Use by Individuals survey carried out by the MCA.



## SURVEY OBJECTIVES

GAUGE the growth of eCommerce use across Malta & Gozo.

to identify trends
& changes in
buying behaviour
patterns.



### SURVEY METHODOLOGY

### Sample

- 800 net respondents.
- An additional 118 interviews conducted to boost the eCommerce users cohort.

#### **Fieldwork**

- 10-min CATI
- April-May 2014
- Margin of error of 3.46% at 95% confidence interval.



## **Internet Use**

% of total respondents





#### **Devices used to Access the Internet**

% of total respondents







## **Use of Digital for Product Research**

% of internet users





## eCommerce Use

% of total respondents





## eCommerce Use - by gender & age

% of internet users





# **Last Time Bought Online**

% of internet users





# **Frequency of Purchases**





# **Frequency of Purchases**





#### **Checking Items in-store** ('showrooming')





## **Countries Bought From**





# Local Websites - most mentioned

% of eCommerce users that buy from local sites





## **Local eCommerce**



#### **Purchases from local websites**

% of eCommerce users that have bought in last 6 months

#### **Preferred Items**

% of those that buy from local sites





#### **Items Bought Online From Foreign Websites**





#### Reasons For Not Buying From Local Websites

% of those that don't buy from local online shops





# **Preferred Method of Payment**

% of eCommerce users that bought online in last 6 months





## **Amount Spent in a Year**





#### Reasons fo