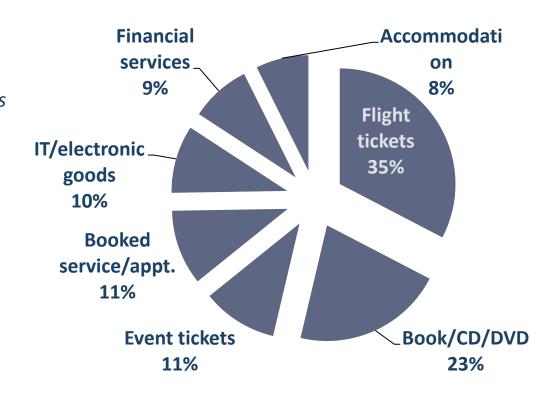

interval.



## **Internet Use**

% of total respondents





#### **Devices used to Access the Internet**

% of total respondents







## **Use of Digital for Product Research**

% of internet users





## eCommerce Use

% of total respondents





## eCommerce Use - by gender & age

% of internet users





# **Last Time Bought Online**

% of internet users





# **Frequency of Purchases**





# **Frequency of Purchases**





#### **Checking Items in-store** ('showrooming')





## **Countries Bought From**





# Local Websites - most mentioned

% of eCommerce users that buy from local sites





## **Local eCommerce**



#### **Purchases from local websites**

% of eCommerce users that have bought in last 6 months

#### **Preferred Items**

% of those that buy from local sites





#### **Items Bought Online From Foreign Websites**





#### Reasons For Not Buying From Local Websites

% of those that don't buy from local online shops





# **Preferred Method of Payment**

% of eCommerce users that bought online in last 6 months





## **Amount Spent in a Year**





#### Reasons for Buying from a Particular Website





# **Reasons for Not Buying Online**





#### Thank you