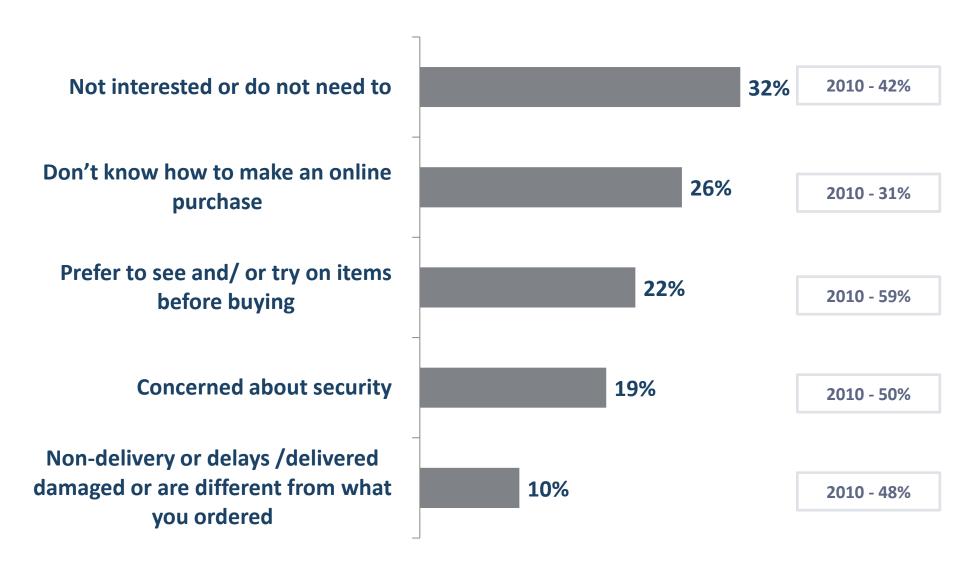

Purchases**





# **Frequency of Purchases**





#### **Checking Items in-store** ('showrooming')





## **Countries Bought From**





# Local Websites - most mentioned

% of eCommerce users that buy from local sites





## **Local eCommerce**



#### **Purchases from local websites**

% of eCommerce users that have bought in last 6 months

#### **Preferred Items**

% of those that buy from local sites





#### **Items Bought Online From Foreign Websites**





#### Reasons For Not Buying From Local Websites

% of those that don't buy from local online shops





# **Preferred Method of Payment**

% of eCommerce users that bought online in last 6 months





## **Amount Spent in a Year**





#### Reasons for Buying from a Particular Website





# **Reasons for Not Buying Online**





#### Thank you