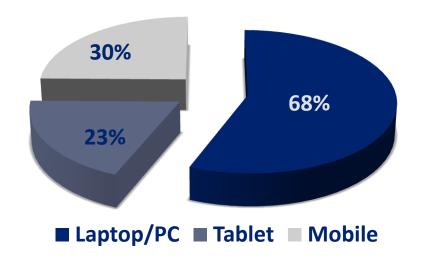

#### Internet & eCommerce Use by Individuals Survey 2014

11th eCommerce Forum

Denise Borda 16 October 2014



### **PURPOSE OF PRESENTATION**

To present the findings of the Internet and eCommerce Use by Individuals survey carried out by the MCA.



## SURVEY OBJECTIVES

GAUGE the growth of eCommerce use across Malta & Gozo.

to identify trends
& changes in
buying behaviour
patterns.



### SURVEY METHODOLOGY

### Sample

- 800 net respondents.
- An additional 118 interviews conducted to boost the eCommerce users cohort.

#### **Fieldwork**

- 10-min CATI
- April-May 2014
- Margin of error of 3.46% at 95% confidence interval.



## **Internet Use**

% of total respondents





#### **Devices used to Access the Internet**

% of total respondents







## **Use of Digital for Product Research**

% of internet users





## eCommerce Use

% of total respondents





## eCommerce Use - by gender & age

% of internet users





# **Last Time Bought Online**

% of internet users





# **Frequency of Purchases**





# **Frequency of Purchases**





#### **Checking Items in-store** ('showrooming')





## **Countries Bought From**





# Local Websites - most mentioned

% of eCommerce users that buy from local sites





## **Local eCommerce**



#### **Purchases from local websites**

% of eCommerce users that have bought in last 6 months

#### **Preferred Items**

% of those that buy from local sites





#### **Items Bought Online From Foreign Websites**





#### Reasons For Not Buying From Local Websites

% of those that don't bu