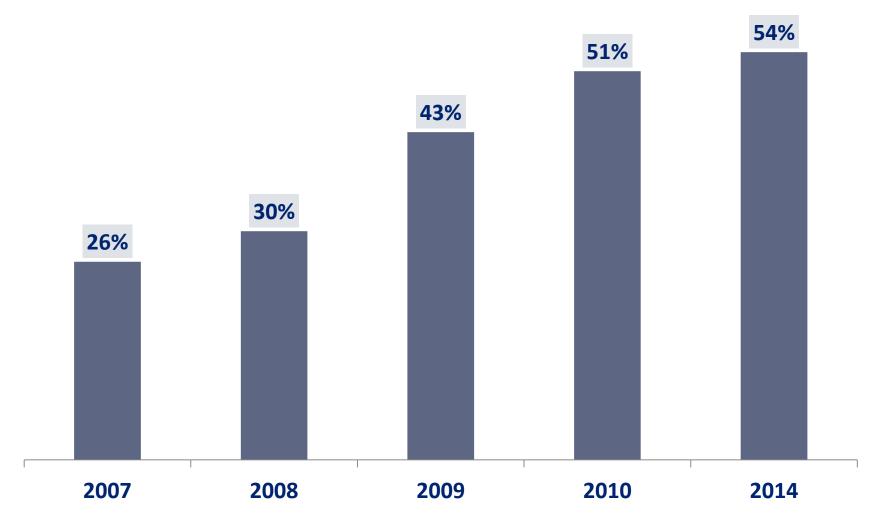

rum

Denise Borda 16 October 2014



### **PURPOSE OF PRESENTATION**

To present the findings of the Internet and eCommerce Use by Individuals survey carried out by the MCA.



## SURVEY OBJECTIVES

GAUGE the growth of eCommerce use across Malta & Gozo.

to identify trends
& changes in
buying behaviour
patterns.



### SURVEY METHODOLOGY

### Sample

- 800 net respondents.
- An additional 118 interviews conducted to boost the eCommerce users cohort.

#### **Fieldwork**

- 10-min CATI
- April-May 2014
- Margin of error of 3.46% at 95% confidence interval.



## **Internet Use**

% of total respondents





#### **Devices used to Access the Internet**

% of total respondents







## **Use of Digital for Product Research**

% of internet users





## eCommerce Use

% of total respondents





## eCommerce Use - by gender & age

% of internet users





# **Last Time Bought Online**

% of internet users





# **Frequency of Purchases**





# **Frequency of Purchases**





#### **Checking Items in-store** ('showrooming')





## **Countries Bought From**





# Local Websites - most mentioned

% of eCommerce users that buy from local sites





## **Local eCommerce**



#### **Purchases from local websites**

% of eCommerce users that have bought in last 6 months

#### **Preferred Items**

% of those that buy from local sites





#### **Items Bought Online From Foreign Websites**





#### Reasons For Not Buying From Local Websites

% of those that don't buy from local online shops





# **Preferred Method of Payment**

% of eCommerce users that bought online in last 6 m