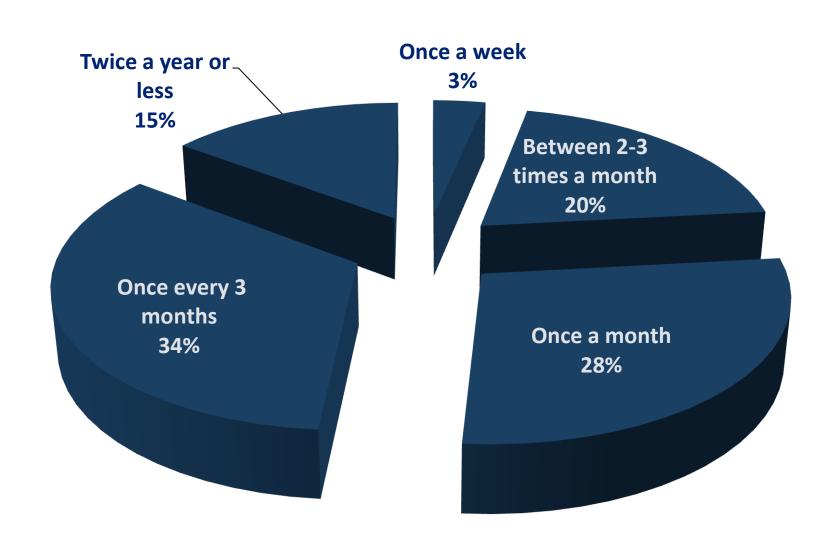

arried out by the MCA.



## SURVEY OBJECTIVES

GAUGE the growth of eCommerce use across Malta & Gozo.

to identify trends
& changes in
buying behaviour
patterns.



### SURVEY METHODOLOGY

### Sample

- 800 net respondents.
- An additional 118 interviews conducted to boost the eCommerce users cohort.

#### **Fieldwork**

- 10-min CATI
- April-May 2014
- Margin of error of 3.46% at 95% confidence interval.



## **Internet Use**

% of total respondents





#### **Devices used to Access the Internet**

% of total respondents







## **Use of Digital for Product Research**

% of internet users





## eCommerce Use

% of total respondents





## eCommerce Use - by gender & age

% of internet users





# **Last Time Bought Online**

% of internet users





# **Frequency of Purchases**





# **Frequency of Purchases**





#### **Checking Items in-store** ('showrooming')





## **Countries Bought From**





# Local Websites - most mentioned

% of eCommerce users that buy from local sites





## **Local eCommerce**



#### **Purchases from local websites**

% of eCommerce users that have bought in last 6 months

#### **Preferred Items**

% of those that buy from local sites





#### **Items Bought Online From Foreign Websites**





#### Reasons For Not Buying From Local Websites

% of those that don't buy from local online shops





# **Preferred Method of Payment**

% of eCommerce users that bought online in last 6 months





## **Amount Spent in a Year**





#### Reasons for Buying from a Particular Website





# **Reasons for Not Buying Online**





#### Than