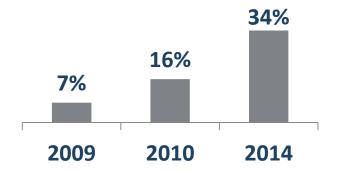

nal 118 interviews conducted to boost the eCommerce users cohort.

#### **Fieldwork**

- 10-min CATI
- April-May 2014
- Margin of error of 3.46% at 95% confidence interval.



## **Internet Use**

% of total respondents





#### **Devices used to Access the Internet**

% of total respondents







## **Use of Digital for Product Research**

% of internet users





## eCommerce Use

% of total respondents





## eCommerce Use - by gender & age

% of internet users





# **Last Time Bought Online**

% of internet users





# **Frequency of Purchases**





# **Frequency of Purchases**





#### **Checking Items in-store** ('showrooming')





## **Countries Bought From**





# Local Websites - most mentioned

% of eCommerce users that buy from local sites





## **Local eCommerce**



#### **Purchases from local websites**

% of eCommerce users that have bought in last 6 months

#### **Preferred Items**

% of those that buy from local sites





#### **Items Bought Online From Foreign Websites**





#### Reasons For Not Buying From Local Websites

% of those that don't buy from local online shops





# **Preferred Method of Payment**

% of eCommerce users that bought online in last 6 months





## **Amount Spent in a Year**





#### Reasons for Buying from a Particular Website





# **Reasons for Not Buying Online**





#### Thank you