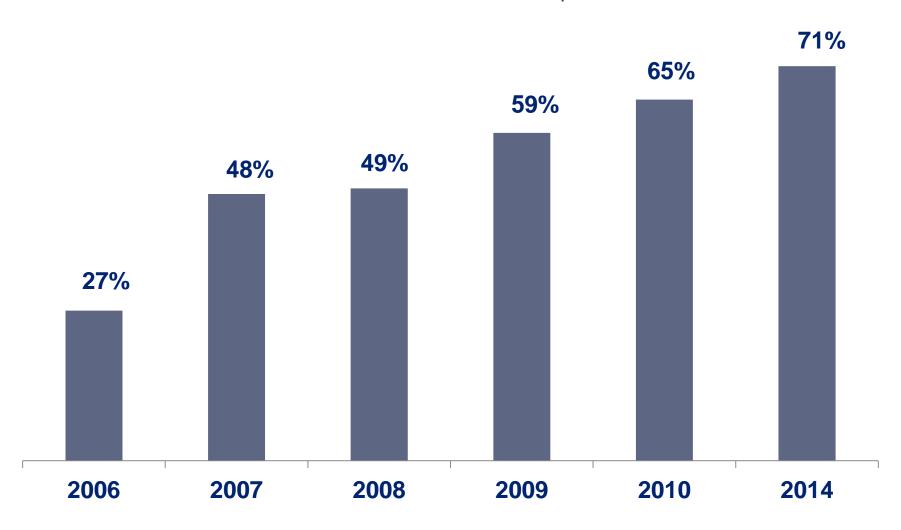

#### Internet & eCommerce Use by Individuals Survey 2014

11th eCommerce Forum

Denise Borda 16 October 2014



### **PURPOSE OF PRESENTATION**

To present the findings of the Internet and eCommerce Use by Individuals survey carried out by the MCA.



## SURVEY OBJECTIVES

GAUGE the growth of eCommerce use across Malta & Gozo.

to identify trends
& changes in
buying behaviour
patterns.



### SURVEY METHODOLOGY

### Sample

- 800 net respondents.
- An additional 118 interviews conducted to boost the eCommerce users cohort.

#### **Fieldwork**

- 10-min CATI
- April-May 2014
- Margin of error of 3.46% at 95% confidence interval.



## **Internet Use**

% of total respondents





#### **Devices used to Access the Internet**

% of total respondents







## **Use of Digital for Product Research**

% of internet users





## eCommerce Use

% of total respondents





## eCommerce Use - by gender & age

% of internet users





# **Last Time Bought Online**

% of internet users





# **Frequency of Purchases**





# **Frequency of Purchases**





#### **Checking Items in-store** ('showrooming')





## **Countries Bought From**





# Local Websites - most mentioned

% of eCommerce users that buy from local sites





## **Local eCommerce**



#### **Purchases from local websites**

% of eCommerce users that have bought in last 6 months

#### **Preferred Items**

% of those that buy from local sites





#### **Items Bought Online From Foreign Websites**