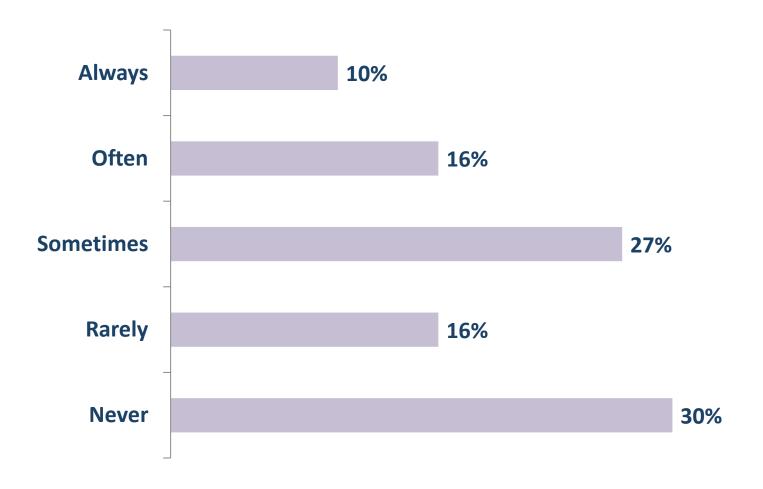

Malta & Gozo.

to identify trends
& changes in
buying behaviour
patterns.



### SURVEY METHODOLOGY

### Sample

- 800 net respondents.
- An additional 118 interviews conducted to boost the eCommerce users cohort.

#### **Fieldwork**

- 10-min CATI
- April-May 2014
- Margin of error of 3.46% at 95% confidence interval.



## **Internet Use**

% of total respondents





#### **Devices used to Access the Internet**

% of total respondents







## **Use of Digital for Product Research**

% of internet users





## eCommerce Use

% of total respondents





## eCommerce Use - by gender & age

% of internet users





# **Last Time Bought Online**

% of internet users





# **Frequency of Purchases**





# **Frequency of Purchases**





#### **Checking Items in-store** ('showrooming')





## **Countries Bought From**





# Local Websites - most mentioned

% of eCommerce users that buy from local sites





## **Local eCommerce**



#### **Purchases from local websites**

% of eCommerce users that have bought in last 6 months

#### **Preferred Items**

% of those that buy from local sites





#### **Items Bought Online From Foreign Websites**





#### Reasons For Not Buying From Local Websites

% of those that don't buy from local online shops





# **Preferred Method of Payment**

% of eCommerce users that bought online in last 6 months





## **Amount Spent in a Year**





#### Reasons for Buying from a Particular Website





# **Reasons for Not Buying Online**





#### Thank you