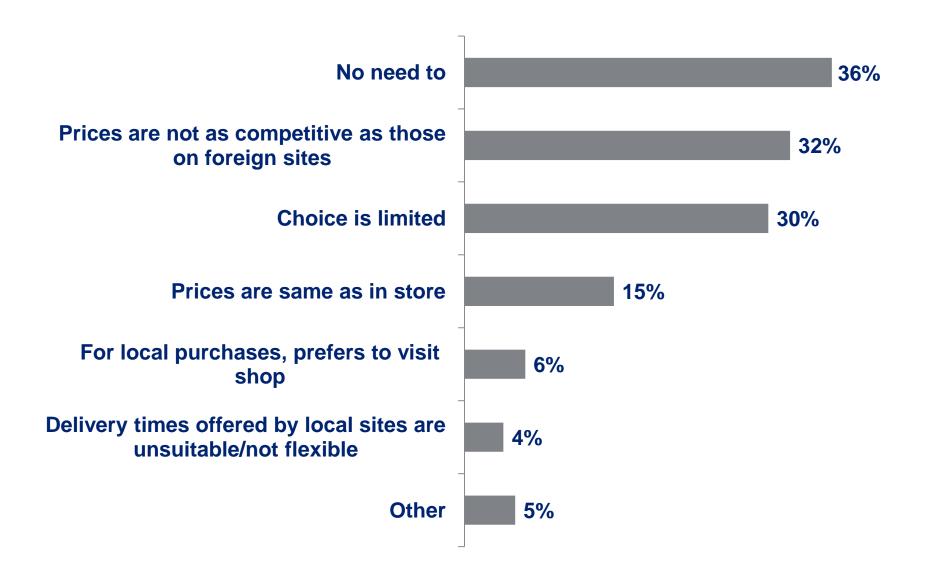

#### Reasons For Not Buying From Local Websites

% of those that don't buy from local online shops