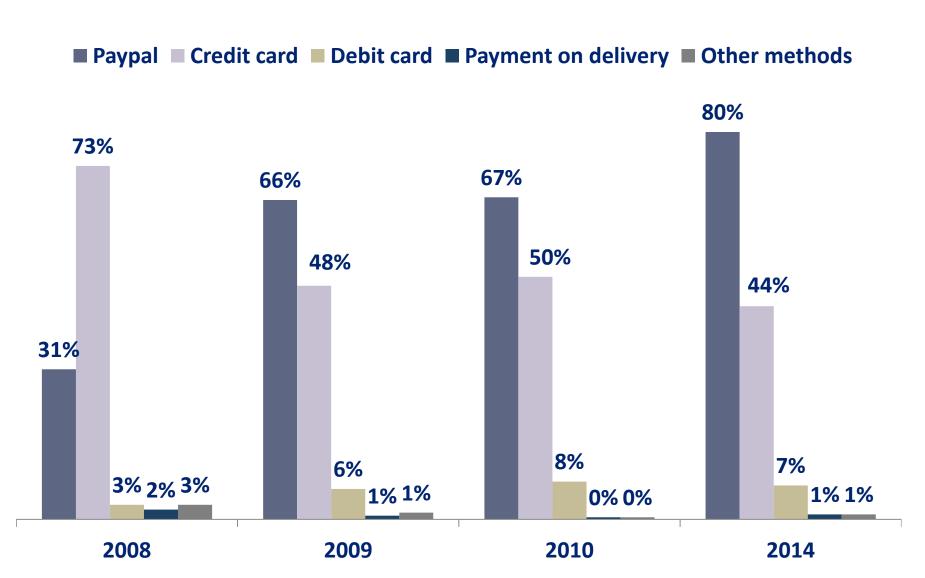

# **Preferred Method of Payment**

% of eCommerce users that bought online in last 6 months