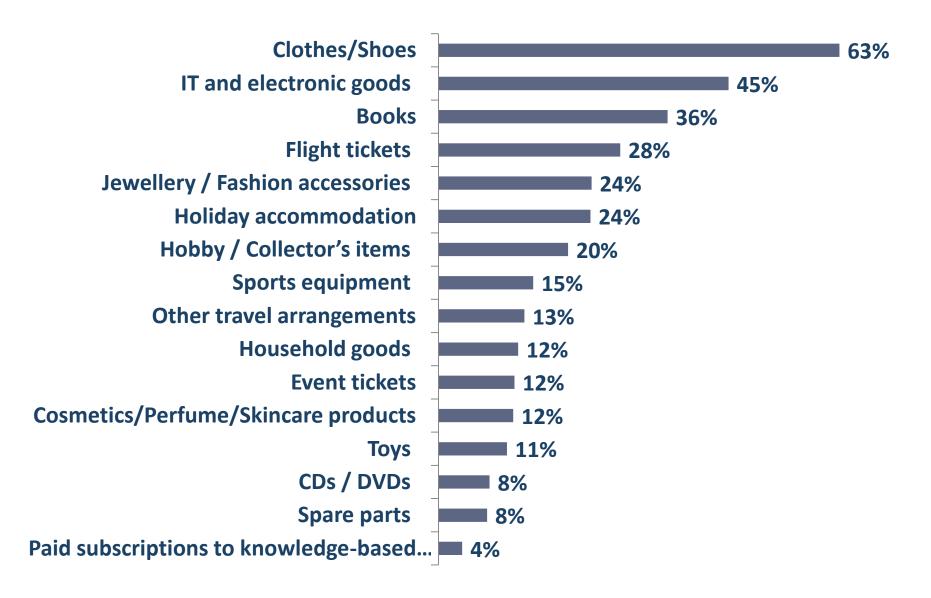

s





#### **Devices used to Access the Internet**

% of total respondents







## **Use of Digital for Product Research**

% of internet users





## eCommerce Use

% of total respondents





## eCommerce Use - by gender & age

% of internet users





# **Last Time Bought Online**

% of internet users





# **Frequency of Purchases**





# **Frequency of Purchases**





#### **Checking Items in-store** ('showrooming')





## **Countries Bought From**





# Local Websites - most mentioned

% of eCommerce users that buy from local sites





## **Local eCommerce**



#### **Purchases from local websites**

% of eCommerce users that have bought in last 6 months

#### **Preferred Items**

% of those that buy from local sites





#### **Items Bought Online From Foreign Websites**





#### Reasons For Not Buying From Local Websites

% of those that don't buy from local online shops





# **Preferred Method of Payment**

% of eCommerce users that bought online in last 6 months





## **Amount Spent in a Year**





#### Reasons for Buying from a Particular Website





# **Reasons for Not Buying Online**





#### Thank you