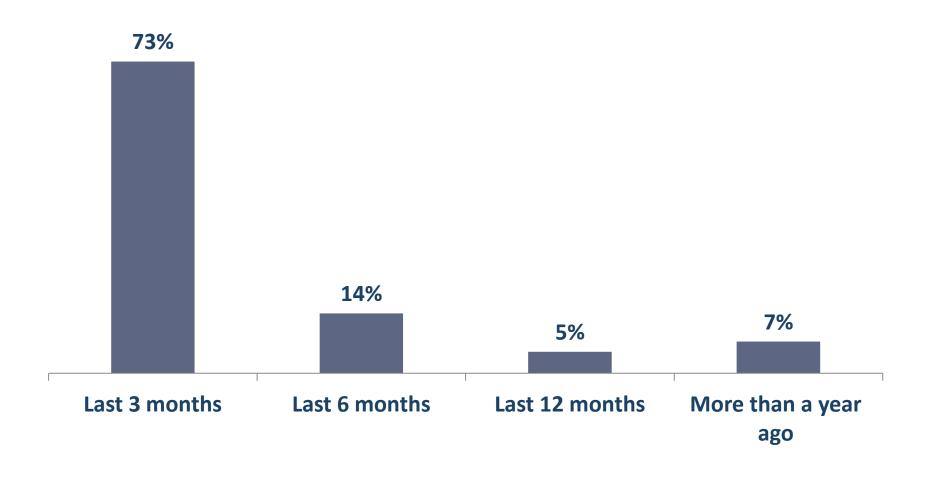

mmerce Use by Individuals survey carried out by the MCA.



## SURVEY OBJECTIVES

GAUGE the growth of eCommerce use across Malta & Gozo.

to identify trends
& changes in
buying behaviour
patterns.



### SURVEY METHODOLOGY

### Sample

- 800 net respondents.
- An additional 118 interviews conducted to boost the eCommerce users cohort.

#### **Fieldwork**

- 10-min CATI
- April-May 2014
- Margin of error of 3.46% at 95% confidence interval.



## **Internet Use**

% of total respondents





#### **Devices used to Access the Internet**

% of total respondents







## **Use of Digital for Product Research**

% of internet users





## eCommerce Use

% of total respondents





## eCommerce Use - by gender & age

% of internet users





# **Last Time Bought Online**

% of internet users





# **Frequency of Purchases**





# **Frequency of Purchases**





#### **Checking Items in-store** ('showrooming')





## **Countries Bought From**





# Local Websites - most mentioned

% of eCommerce users that buy from local sites





## **Local eCommerce**



#### **Purchases from local websites**

% of eCommerce users that have bought in last 6 months

#### **Preferred Items**

% of those that buy from local sites





#### **Items Bought Online From Foreign Websites**





#### Reasons For Not Buying From Local Websites

% of those that don't buy from local online shops





# **Preferred Method of Payment**

% of eCommerce users that bought online in last 6 months





## **Amount Spent in a Year**





#### Reasons for Buying from a Particular Website





# **Reasons for