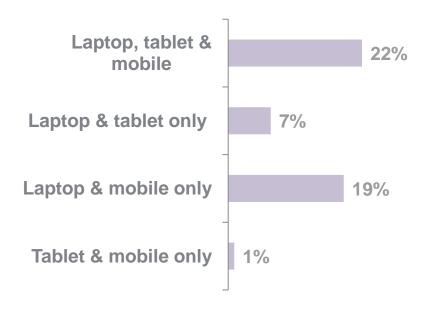

#### Internet & eCommerce Use by Individuals Survey 2014

11th eCommerce Forum

Denise Borda 16 October 2014



### **PURPOSE OF PRESENTATION**

To present the findings of the Internet and eCommerce Use by Individuals survey carried out by the MCA.



## SURVEY OBJECTIVES

GAUGE the growth of eCommerce use across Malta & Gozo.

to identify trends
& changes in
buying behaviour
patterns.



### SURVEY METHODOLOGY

### Sample

- 800 net respondents.
- An additional 118 interviews conducted to boost the eCommerce users cohort.

#### **Fieldwork**

- 10-min CATI
- April-May 2014
- Margin of error of 3.46% at 95% confidence interval.



## **Internet Use**

% of total respondents





#### **Devices used to Access the Internet**

% of total respondents







## **Use of Digital for Product Research**

% of internet users





## eCommerce Use

% of total respondents





## eCommerce Use - by gender & age

% of internet users





# **Last Time Bought Online**

% of internet users





# **Frequency of Purchases**





# **Frequency of Purchases**





#### **Checking Items in-store** ('showrooming')





## **Countries Bought From**





# Local Websites - most mentioned

% of eCommerce users that buy from local sites





## **Local eCommerce**



#### **Purchases from local websites**

% of eCommerce users that have bought in last 6 months

#### **Preferred Items**

% of those that buy from local sites





#### **Items Bought Online From Foreign Websites**





#### Reasons For Not Buying From Local Websites

% of those that don't buy