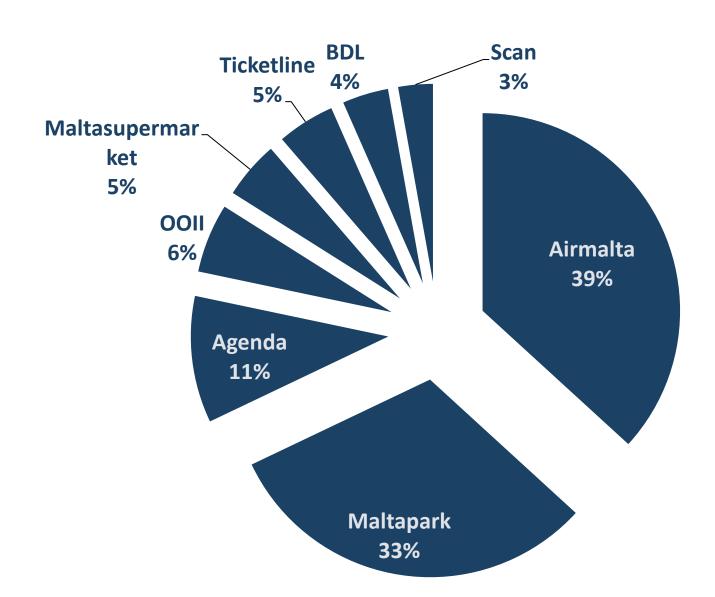

# Local Websites - most mentioned

% of eCommerce users that buy from local sites