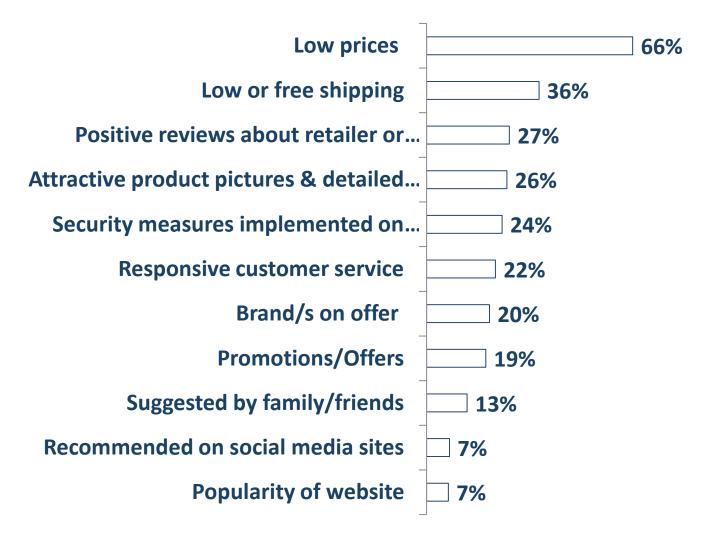

of internet users





# **Frequency of Purchases**





# **Frequency of Purchases**





#### **Checking Items in-store** ('showrooming')





## **Countries Bought From**





# Local Websites - most mentioned

% of eCommerce users that buy from local sites





## **Local eCommerce**



#### **Purchases from local websites**

% of eCommerce users that have bought in last 6 months

#### **Preferred Items**

% of those that buy from local sites





#### **Items Bought Online From Foreign Websites**





#### Reasons For Not Buying From Local Websites

% of those that don't buy from local online shops





# **Preferred Method of Payment**

% of eCommerce users that bought online in last 6 months





## **Amount Spent in a Year**





#### Reasons for Buying from a Particular Website





# **Reasons for Not Buying Online**





#### Thank you